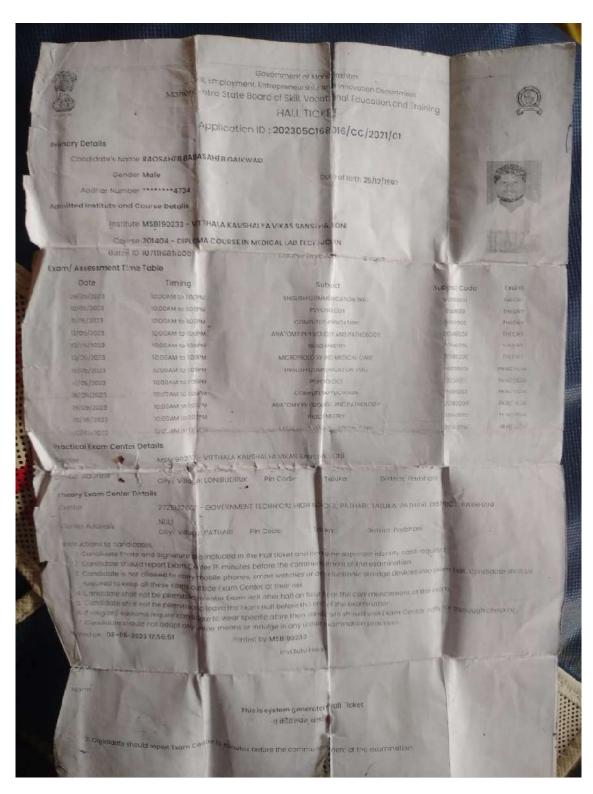

| 350<br>7.00                                  |

THE THEORY PRI PRACTICAL (CALSE): EL INTERNAL EXAM SEMINAR, OR FORAL T. TEST TW. TERM WORK, TW. TEST-TW. AN -ABSENT ADDRESTED GRACE RARREDON, MICH MANUFAL PROCESSION, TO PERFORMANCE CANCELLED WITH WHOLE PERFORMANCE CANCELLED CA. CONTINUOUS ASSESSMENT ESE. FIND OF STARSTER EXAMINATION. THIS STATEMENT IS SUBJECT TO CORRECTIONS, IF ANY









Dr. Babasaheb Ambedkar Marathwada University

University Campus, Aurangabad-431004, Maharashtra(India), Recognized by UGC U/s 2(f) and 12(B), NAAC Reaccredited with 'A' Grade

Statement of Grade for Faculty of Science and Technology M.Sc. Zoology Second Year - Fourth Semester Regular - WEF 2021-22 Examination: Apr/May-2023

Name: **SWAMI KAPIL BHAGANAND** Mother's Name: **LAKSHMI** PRN: **2021015200667173** Seat Number: **GZD401045** 

College: Department of Zoology, Aurangabad (2013)

Exam Center: 501-Z2 Exam Venue Code: 06

| Paper<br>Code      |                                                      | Paper Name                     |                 |               | Credit                 | _          | Grade<br>Obtained | Grade<br>Points |             | Remark |
|-----------------