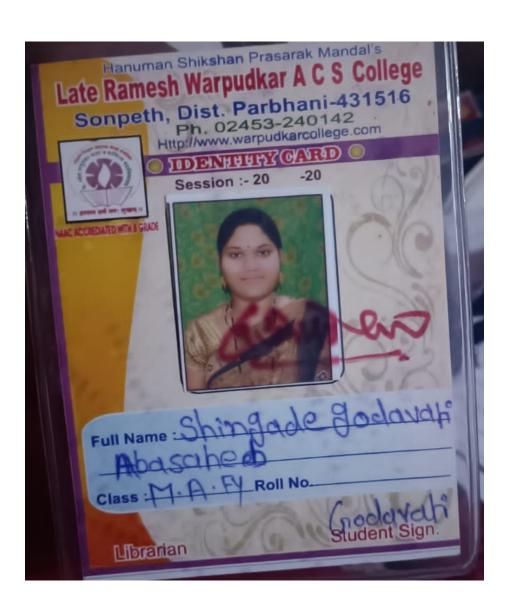

------------------------------------------------------------------------------------------|--------------------------------------|---------------------------------------------------------------------------------------------------------------------------|
| Manga | Tracey<br>End Servanie Expn<br>Programme Assessment<br>Frantisal<br>Applicate Frantisal | \$200 A | Project Work<br>industrial Training<br>Condoned Marks<br>Failure Merks<br>Carry Forestell Marks<br>Percentage of Marks | OPT<br>LEF<br>PLY<br>WFLS | Exemption<br>Optional<br>Lower Remedie Perding<br>Pending Lower Your<br>Apput Withheld Due to<br>Pending Lower Somether | WFLY<br>CON<br>F.T<br>A.TH.T<br>DIST | Please Withheld Due to<br>Fording Lower Vete<br>Condened<br>Failure But Altowed to<br>Allowed to Keep Term<br>Distinction |





| Email: scppbn@                      | hotmail.com, scppbn@yahoo.com |
|-------------------------------------|-------------------------------|
| Reco                                | <u>eipt</u>                   |
| Receipt No: PNG/2022-2023/676       | Date: 14/09/2022              |
| Name: UBALE SWAPNIL PARMESHWAR      |                               |
| Enrollment no:2122002395            | Roll No:                      |
| Class :M.A.S.Y.POLITICAL.SCI        |                               |
| Fee Category :EBC                   | C di ol                       |
| Particulars                         | b form                        |
| PROCESSING FEES VDF                 | 200                           |
| PROCESSING FEES VDF  Total Amount:- | Sings 5000                    |
| Am