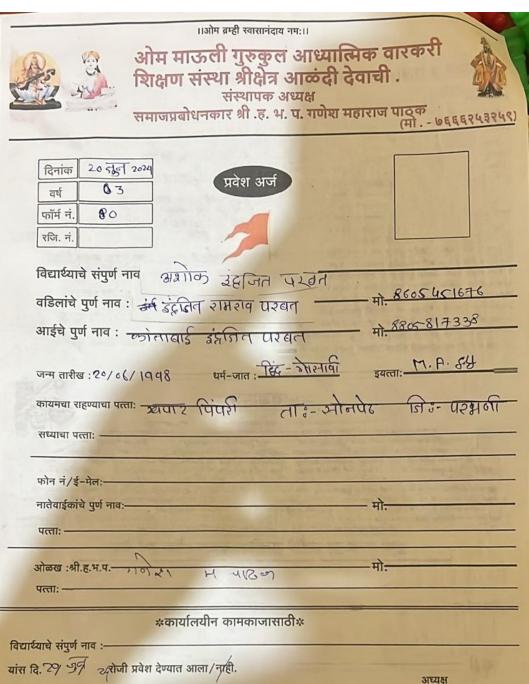

| Party. | कैश - मेमो<br>स्वामी रामानंद तीर्थ मराठवाडा विद्यापीः | उ.नांदेड अंतर्गत | 100  |
|--------|-------------------------------------------------------|------------------|------|
| - 20   | दुर शिक्षण केंद्र                                     | 7, 140 011111    |      |
|        | कै.रमेश वरपुडकर कला,वाणिज्य व                         | विज्ञान महाविद्य | ालय  |
|        | 539 सोनपेठ जि.परभणी                                   |                  |      |
| नं.    | दिनांक : 12/08/80                                     | 90               |      |
| विष    | पथ्यचि नाव हाक एटलेख अल्यः । एकिका वर्गः              | 100              |      |
| अ.क्र. |                                                       | w.cans-1.        |      |
| 9.     | नोंदणी शुल्क                                          | रूपये            | पैसे |
| ₹.     | स्वयं अध्ययन साहित्य शुल्क                            | 2910 -           |      |
| 3.     | अभ्यास केंद्रासाठी प्रति विद्यार्थी शुल्क             | 2000             |      |
| 8.     | पात्रता आवेदन पत्र शुल्क                              | 2000             |      |
| 4.     | पर्यावरण अभ्यासक्रम शुल्क                             |                  |      |
|        | परीक्षा शुल्क : सत्र शुल्क :                          | 1mla             |      |
| 9.     | पात्रता प्रमाणपत्र शुल्क                              | 1510             |      |
|        |                                                       |                  |      |
|        | उत्तीर्णता प्रमाणपत्र शुल्क                           | -                |      |
|        | इतर 💯                                                 | 50               |      |
|        |                                                       | 1                |      |
| री क   |                                                       | /                |      |
| 11 (0) | SINS EARL SURD GOIN                                   | 8470             |      |
| iat    | 25 40à                                                |                  |      |