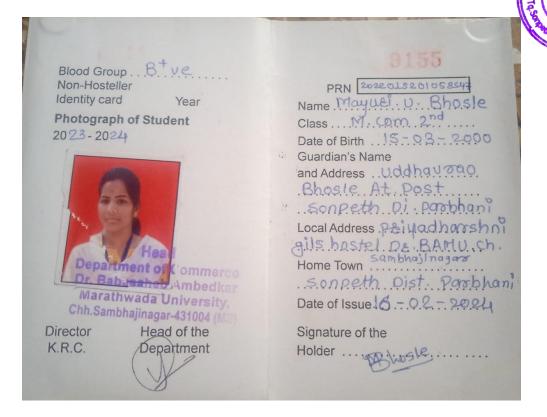

| b form                        |
| PROCESSING FEES VDF                 | 200                           |
| PROCESSING FEES VDF  Total Amount:- | Sings 5000                    |
| Amount in words Rs: two hundred     | Clerk.                        |
|                                     | Cashier                       |
|                                     | SAHEBI AO MANE                |
| Mode Of Payment:- cash              |                               |
| Submit Remark :-                    |                               |





AGGREGATE PERCENTAGE : 55.65 %

RESULT : PASS

RESULT DECLARED DATE : FEBRUARY 01, 2024 MARK MEMO ISSUE DATE : FEBRUARY 01, 2024

DIRECTOR **Board of Examinations & Evaluation** 

2iting 2 ar

. 0

> . .

THIS STATEMENT IS SUBJECT TO CORRECTIONS, IF ANY



| T8548