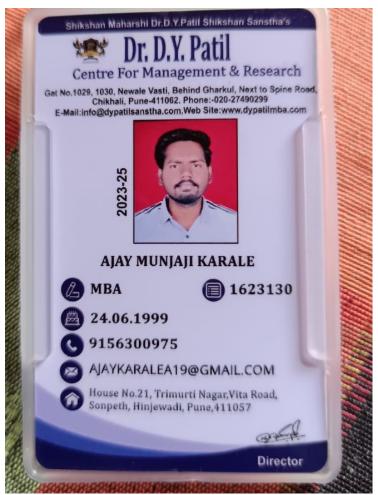

| 1mla             |      |
| 9.     | पात्रता प्रमाणपत्र शुल्क                              | 1510             |      |
|        |                                                       |                  |      |
|        | उत्तीर्णता प्रमाणपत्र शुल्क                           | -                |      |
|        | इतर 💯                                                 | 50               |      |
|        |                                                       | 1                |      |
| री क   |                                                       | /                |      |
| 11 (0) | SINS EARL SURD GOIN                                   | 8470             |      |
| iat    | 25 40à                                                |                  |      |







Ramesh Warpudta















.

.

## SWAMI RAMANAND TEERTH MARATHWADA UNIVERSITY, NANDED - 431 606. MAHARASHTRA STATE, INDIA. Established on 17th September 1994 - Recoginized by the UGC U/s 2(F) and 12(B) NAAC Re-accredited with 'A' Grade www.srimun.ac.in STATEMENT OF MARKS SR.NO. : CK 017529

EXAMINATION

M. Sc. S. Y. (MEDICINAL CHEMISTRY) (NEW)[ SEM. -III & IV ]CBCS. SUMMER 2023.

COLLEGE NAME : SCHOOL OF CHEMICAL SCIENCES, S.R. T. M. U. NANDED.

VZ14042 PRIVELIGIBILITY NUMBER: M. Sc. 17.CHEM/2021/140/70

ABC ID: 419629618879

KARALE SHIVAJI BAJRANG COLLEGE CODE: 140 SEAT NUMBER :

| PAPER TITLE(s)