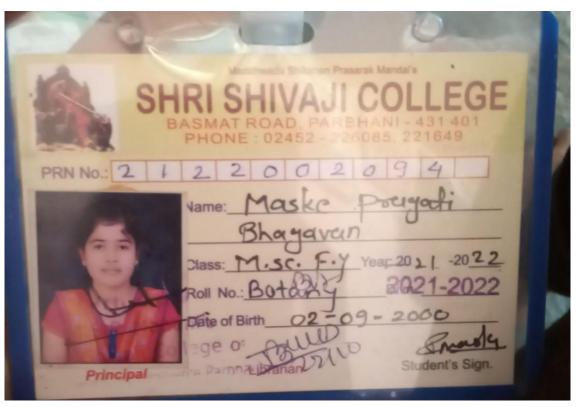

| Email: scppbn@                      | hotmail.com, scppbn@yahoo.com |
|-------------------------------------|-------------------------------|
| Reco                                | <u>eipt</u>                   |
| Receipt No: PNG/2022-2023/676       | Date: 14/09/2022              |
| Name: UBALE SWAPNIL PARMESHWAR      |                               |
| Enrollment no:2122002395            | Roll No:                      |
| Class :M.A.S.Y.POLITICAL.SCI        |                               |
| Fee Category :EBC                   | C di ol                       |
| Particulars                         | b form                        |
| PROCESSING FEES VDF                 | 200                           |
| PROCESSING FEES VDF  Total Amount:- | Sings 5000                    |
| Amount in words Rs: two hundred     | Clerk.                        |
|                                     | Cashier                       |
|                                     | SAHEBI AO MANE                |
| Mode Of Payment:- cash              |                               |
| Submit Remark :-                    |                               |