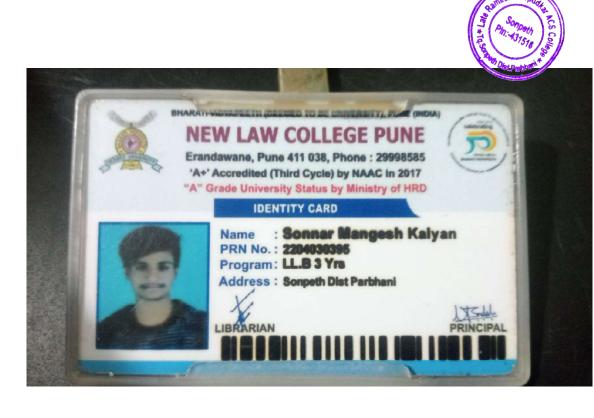

1mla             |      |
| 9.     | पात्रता प्रमाणपत्र शुल्क                              | 1510             |      |
|        |                                                       |                  |      |
|        | उत्तीर्णता प्रमाणपत्र शुल्क                           | -                |      |
|        | इतर 💯                                                 | 50               |      |
|        |                                                       | 1                |      |
| री क   |                                                       | /                |      |
| 11 (0) | SINS EARL SURD GOIN                                   | 8470             |      |
| iat    | 25 40à                                                |                  |      |







Ramesh Warpudta















.

.

## SWAMI RAMANAND TEERTH MARATHWADA UNIVERSITY, NANDED - 431 606. MAHARASHTRA STATE, INDIA. Established on 17th September 1994 - Recoginized by the UGC U/s 2(F) and 12(B) NAAC Re-accredited with 'A' Grade www.srimun.ac.in STATEMENT OF MARKS SR.NO. : CK 017529

EXAMINATION

M. Sc. S. Y. (MEDICINAL CHEMISTRY) (NEW)[ SEM. -III & IV ]CBCS. SUMMER 2023.

COLLEGE NAME : SCHOOL OF CHEMICAL SCIENCES, S.R. T. M. U. NANDED.

VZ14042 PRIVELIGIBILITY NUMBER: M. Sc. 17.CHEM/2021/140/70

ABC ID: 419629618879

KARALE SHIVAJI BAJRANG COLLEGE CODE: 140 SEAT NUMBER :

| PAPER TITLE(s)                                                                                                                                                                                                               | CRED