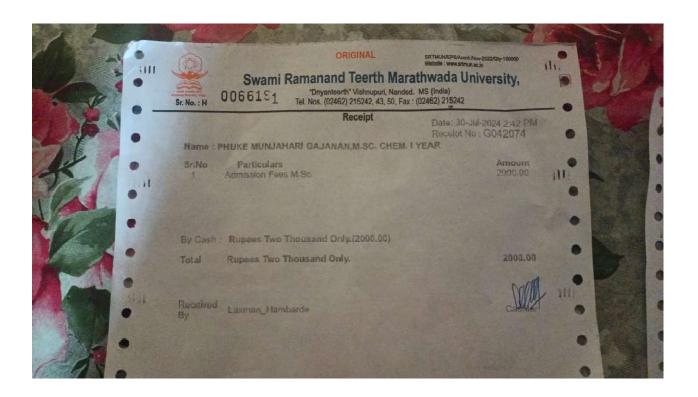

la             |      |
| 9.     | पात्रता प्रमाणपत्र शुल्क                              | 1510             |      |
|        |                                                       |                  |      |
|        | उत्तीर्णता प्रमाणपत्र शुल्क                           | -                |      |
|        | इतर 💯                                                 | 50               |      |
|        |                                                       | 1                |      |
| री क   |                                                       | /                |      |
| 11 (0) | SINS EARL SURD GOIN                                   | 8470             |      |
| iat    | 25 40à                                                |                  |      |







Ramesh Warpudta















.

.

## SWAMI RAMANAND TEERTH MARATHWADA UNIVERSITY, NANDED - 431 606. MAHARASHTRA STATE, INDIA. Established on 17th September 1994 - Recoginized by the UGC U/s 2(F) and 12(B) NAAC Re-accredited with 'A' Grade www.srimun.ac.in STATEMENT OF MARKS SR.NO. : CK 017529

EXAMINATION

M. Sc. S. Y. (MEDICINAL CHEMISTRY) (NEW)[ SEM. -III & IV ]CBCS. SUMMER 2023.

COLLEGE NAME : SCHOOL OF CHEMICAL SCIENCES, S.R. T. M. U. NANDED.

VZ14042 PRIVELIGIBILITY NUMBER: M. Sc. 17.CHEM/2021/140/70

ABC ID: 419629618879

KARALE SHIVAJI BAJRANG COLLEGE CODE: 140 SEAT NUMBER :

| PAPER TITLE(s)                                                                                                                                                                                                               | CREDIT