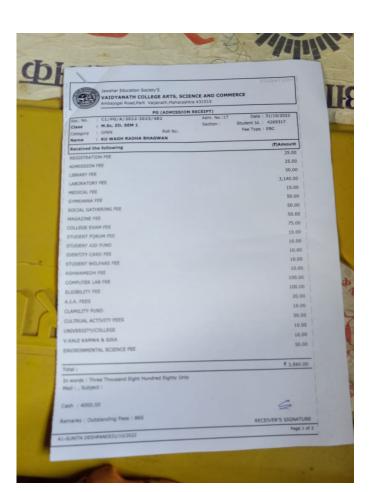

| PASS       | Grade:A++         |                 |             |        |
|                    |                                                      | Гоtal<br>124.00                | Credits :<br>)  | Total EGP : 8 | 334.84                 | C          | GPA: 6.73         |                 | Status : PA | ASS    |
| Cumulati           |                                                      |                                | Grade : A       |               | Ordinance :<br>Applied |            | Not               |                 |             |        |

Abbreviations: Gr: Grade, SGPA: Semester Grade Point Average, CGPA: Cumulative Grade Point Average, EGP: Earned Grade Points, E: Exempted, C: Current Appearance, X: Past Performance, N: Not Exempted

Result Declared On: 09 Oct 2023













Dr. Babasaheb Ambedkar Marathwada University University Campus, Aurangabad-431004, Maharashtra(India), Recognized by UGC U/s

2(f) and 12(B), NAAC Reaccredited with 'A' Grade

Statement of Grade for Faculty of Science and Technology M.Sc. Chemistry (with Credits) ( First Semester ) Regular - WEF 2021-22 Examination: Oct/Nov-2021

Name: JOGDAND DHIRAJ VISHNU Mother's Name: KISKINDA PRN: 2021015200420081 Seat Number: GRA101218

College: Deogiri College, Aurangabad, Aurangabad (03)

Exam Center: 501-Z2 Exam Venue Code: 03

| Paper<br>Code     | Paper Name        |              | Credits   | Grade<br>Obtained  | Grade<br>Points | Earned<br>Gr<br>Points | Remark |     |  |  |  |
|-------------------|-------------------|--------------|-----------|--------------------|-----------------|