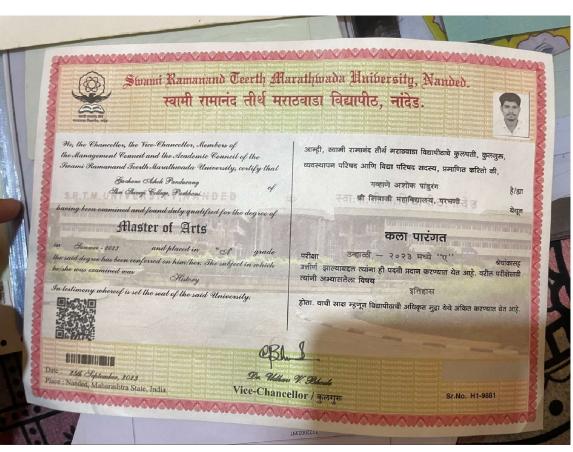

## SWAMI RAMANAND TEERTH MARATHWADA UNIVERSITY, NANDED - 431 606. MAHARASHTRA STATE, INDIA. Established on 17th September 1994 - Recoginized by the UGC U/s 2(F) and 12(B) NAAC Re-accredited with 'A' Grade www.srimun.ac.in STATEMENT OF MARKS SR.NO. : CK 017529