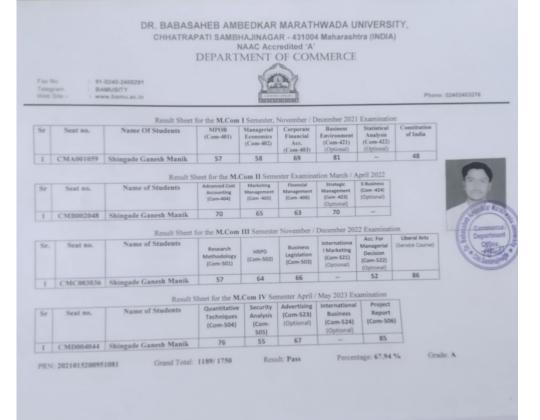

Dr. Babasaheb Ambedkar Marathwada University

University Campus, Aurangabad-431004, Maharashtra(India), Recognized by UGC U/s 2(f) and 12(B), NAAC Reaccredited with 'A' Grade

Statement of Grade for Faculty of Science and Technology M.Sc. Zoology Second Year - Fourth Semester Regular - WEF 2021-22 Examination: Apr/May-2023

Name: **SWAMI KAPIL BHAGANAND** Mother's Name: **LAKSHMI** PRN: **2021015200667173** Seat Number: **GZD401045** 

College: Department of Zoology, Aurangabad (2013)

Exam Center: 501-Z2 Exam Venue Code: 06

| Paper<br>Code      |                                                      | Paper Name                     |                 |               | Credit                 | _          | Grade<br>Obtained | Grade<br>Points |             | Remark |
|--------------------|------------------------------------------------------|--------------------------------|-----------------|---------------|------------------------|------------|-------------------|-----------------|-------------|--------|
| Fourth<br>Semester | Seat Number : GZD401045<br>r                         |                                |                 | Exam          | : A                    | Apr/May-20 | 023               |                 |             |        |
| ZOO-401            | Evo                                                  | lutior                         | on and Behavior |               |                        | )          | В                 | 5.49            | 21.96       | E,C    |
| ZOO-402            | General and Comparative<br>Physiology                |                                |                 | 4.00          | )                      | С          | 4.49              | 17.96           | E,C         |        |
| ZOO-403            | App                                                  | lied I                         | Biotechnology   | II            | 4.00                   | )          | C+                | 4.99            | 19.96       | E,C    |
| ZOO-404            | Animal Tissue Culture & Virology<br>and Epidemiology |                                |                 | 4.00          | )                      | С          | 4.49              | 17.96           | E,C         |        |
| ZOO-406            | Ani                                                  | mal P                          | hysiology II    |               | 4.00                   | )          | A                 | 6.99            | 27.96       | E,C    |
| ZOO-409            | Prac                                                 | ctical                         | based on ZOO    | -401          | 2.00                   | )          | A+                | 7.99            | 15.98       | E,C    |
| ZOO-410            | Prac                                                 | ctical                         | based on ZOO    | 2.00          | )                      | A++        | 8.99              | 17.98           | E,C         |        |
| ZOO-411            | Prac<br>404                                          | ctical based on ZOO-403 & ZOO- |                 |               | 2.00                   | )          | A                 | 6.99            | 13.98       | E,C    |
| ZOO-413            | Prac                                                 | ctical                         | based on ZOO    | -406          | 2.00                   | )          | A++               | 8.99            | 17.98       | E,C    |
| ZOO-416            | Rese                                                 | earch                          | Project ZOO-4   | 109           | 4.00                   | )          | A++               | 8.99            | 35.96       | E,C    |
| Credits:32         | 2.00                                                 |                                | EGP:207.68      | SGPA:6.49     | Statu                  | s:I        | PASS              | Grade:          | A           |        |
| Third Sen          | nest                                                 | er (Se                         | eat No: GZC30   | 1059 Exam E   | vent: A                | ۱          | r/May-2023        | 3)              |             |        |
| Credits:34         | 1.00                                                 |                                | EGP:203.66      | SGPA:5.99     | Statu                  | s:I        | PASS              | Grade:          | B+          |        |
| Second Se          | emes                                                 | ster (                         | Seat No: GZB2   | 201022 Exam   | <b>Event:</b>          | A          | pr/May-20         | 23)             |             |        |
|                    | Credits:30.00 EGP:193.72 SGPA:6.46                   |                                |                 |               | Statu                  |            |                   | A               |             |        |
| First Sem          | este                                                 | r (Se                          | at No: GZA101   | 1388 Exam E   | vent: O                | ct/        | Nov-2021)         |                 |             |        |
| Credits:28         | s:28.00 EGP:229.78 SGPA:8.21                         |                                |                 | Statu         | s:I                    | PASS       | Grade:A++         |                 |             |        |
|                    |                                                      | Гоtal<br>124.00                | Credits :<br>)  | Total EGP : 8 | 334.84                 | C          | GPA: 6.73         |                 | Status : PA | ASS    |
| Cumulati           |                                                      |                                | Grade : A       |               | Ordinance :<br>Applied |            | Not               |                 |             |        |

Abbreviations: Gr: Grade, SGPA: Semester Grade Point Average, CGPA: Cumulative Grade Point Average, EGP: Earned Grade Points, E: Exempted, C: Current Appearance, X: Past Performance, N: Not Exempted

Result Declared On: 09 Oct 2023