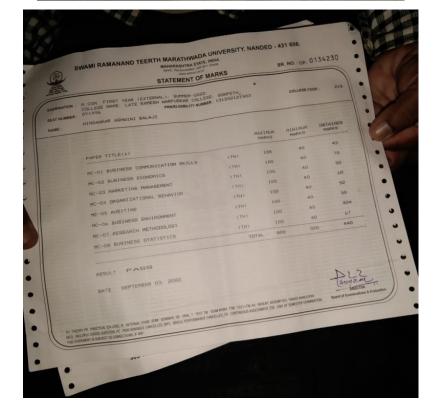

## SWAMI RAMANAND TEERTH MARATHWADA UNIVERSITY, NANDED - 431 606. MAHARASHTRA STATE, INDIA. Established on 17th September 1994 - Recoginized by the UGC U/s 2(F) and 12(B) NAAC Re-accredited with 'A' Grade www.srimun.ac.in STATEMENT OF MARKS SR.NO. : CK 017529

EXAMINATION

M. Sc. S. Y. (MEDICINAL CHEMISTRY) (NEW)[ SEM. -III & IV ]CBCS. SUMMER 2023.

COLLEGE NAME : SCHOOL OF CHEMICAL SCIENCES, S.R. T. M. U. NANDED.

VZ14042 PRIVELIGIBILITY NUMBER: M. Sc. 17.CHEM/2021/140/70

ABC ID: 419629618879

KARALE SHIVAJI BAJRANG COLLEGE CODE: 140 SEAT NUMBER :

| PAPER TITLE(s)                                                                                                                                                                                                               | CREDITS                      |                   |            |                       |                            |                            |                                  |                                        | TAL                                    | ORD.                               | ORD.                                                                                                                                                                                                                                                                                                                                                                                                                                                                                                                                                                                                                                                                                                                                                                                                                                                                                                                                                                                                                                                                                                                                                                                                                                                                                                                                                                                                                                                                                                                                                                                                                                                                                                                                                                                                                                                                                                                                                                                                                                                                                                                           | GR. PT                                       |
|------------------------------------------------------------------------------------------------------------------------------------------------------------------------------------------------------------------------------|------------------------------|-------------------|------------|-----------------------|----------------------------|----------------------------|----------------------------------|----------------------------------------|----------------------------------------|------------------------------------|--------------------------------------------------------------------------------------------------------------------------------------------------------------------------------------------------------------------------------------------------------------------------------------------------------------------------------------------------------------------------------------------------------------------------------------------------------------------------------------------------------------------------------------------------------------------------------------------------------------------------------------------------------------------------------------------------------------------------------------------------------------------------------------------------------------------------------------------------------------------------------------------------------------------------------------------------------------------------------------------------------------------------------------------------------------------------------------------------------------------------------------------------------------------------------------------------------------------------------------------------------------------------------------------------------------------------------------------------------------------------------------------------------------------------------------------------------------------------------------------------------------------------------------------------------------------------------------------------------------------------------------------------------------------------------------------------------------------------------------------------------------------------------------------------------------------------------------------------------------------------------------------------------------------------------------------------------------------------------------------------------------------------------------------------------------------------------------------------------------------------------|----------------------------------------------|
| SEMESTER-111                                                                                                                                                                                                                 | NAME OF TAXABLE PARTY.       | MANUEL TO         | SHIP SA    | NO THE REAL PROPERTY. | AUROSE                     | STORY<br>STY, NA           | CED DOOR                         | A DAMAGE                               | NO TOUR                                | MARCH                              | DESCRIPTION OF THE PARTY OF THE | TOTAL MARCH                                  |
| CHEMOTHERAPY-I DRUG DESIGN ELEI ORGANIC SPECTROSCOPY ELEZ ORGANIC SYNTHESIS LABORATORY COURSE-5 LABORATORY COURSE-6 SEMINAR                                                                                                  | 4 (PR)                       |                   |            | 39                    | 50<br>50<br>50<br>50<br>50 | 50<br>50<br>50<br>50<br>50 | 27<br>25<br>24<br>30<br>40<br>39 | 100<br>100<br>100<br>100<br>100<br>100 | 55<br>44<br>46<br>53<br>82<br>78<br>24 | C+<br>B<br>C<br>C<br>A<br>B+<br>A+ | 6<br>7<br>5<br>5<br>9<br>8<br>10                                                                                                                                                                                                                                                                                                                                                                                                                                                                                                                                                                                                                                                                                                                                                                                                                                                                                                                                                                                                                                                                                                                                                                                                                                                                                                                                                                                                                                                                                                                                                                                                                                                                                                                                                                                                                                                                                                                                                                                                                                                                                               | 24<br>28<br>20<br>20<br>20<br>36<br>32<br>10 |
| SEMESTER-1V<br>CHEMOTHERAPY-2<br>AD MEDICINAL CHEMISTRY<br>ELED: QA & QC                                                                                                                                                     |                              | 50                | 20 20 20   | 33<br>31<br>24<br>34  | 50<br>50<br>50             | 50<br>50<br>50             | 27<br>35<br>26<br>25             | 100<br>100<br>100                      | 60<br>66<br>50<br>59                   | B<br>C<br>C+                       | 7756                                                                                                                                                                                                                                                                                                                                                                                                                                                                                                                                                                                                                                                                                                                                                                                                                                                                                                                                                                                                                                                                                                                                                                                                                                                                                                                                                                                                                                                                                                                                                                                                                                                                                                                                                                                                                                                                                                                                                                                                                                                                                                                           | 28<br>28<br>20<br>24                         |
| RESEARCH PROJECT                                                                                                                                                                                                             | 1                            | 100               |            |                       | 100                        | 40                         |                                  | 25                                     |                                        | B+                                 | 9                                                                                                                                                                                                                                                                                                                                                                                                                                                                                                                                                                                                                                                                                                                                                                                                                                                                                                                                                                                                                                                                                                                                                                                                                                                                                                                                                                                                                                                                                                                                                                                                                                                                                                                                                                                                                                                                                                                                                                                                                                                                                                                              | 72<br>08                                     |
| REBEARCH PROJECT SEMINAR  TOTAL F. CREDITS EARNED F. Y. CREDITS EARNED                                                                                                                                                       | 9<br>1<br>50<br>50<br>50 EAI | 100<br>25<br>RNED | 10<br>GRAI | 19<br>DE PO           | INTS                       | 3                          | CP<br>GP CP                      | 25<br>1 (SE<br>1 (SE                   | 19<br>830<br>M III<br>M I &            | B+                                 | 9 8 92                                                                                                                                                                                                                                                                                                                                                                                                                                                                                                                                                                                                                                                                                                                                                                                                                                                                                                                                                                                                                                                                                                                                                                                                                                                                                                                                                                                                                                                                                                                                                                                                                                                                                                                                                                                                                                                                                                                                                                                                                                                                                                                         | 350<br>7.00                                  |
| REBEARCH PROJECT SEMINAR  TOTAL S. Y. CREDITS EARNED F. Y. CREDITS EARNED FINAL CREDITS EARNED  FINAL CREDITS EARNED  FINAL CREDITS EARNED  FINAL CREDITS EARNED  FOR CREDITS EARNED  FOR CREDITS EARNED  FOR CREDITS EARNED | 9<br>1<br>50<br>50<br>50 EAI | 100<br>25<br>RNED | 10<br>GRAI | 19<br>DE PO           | INTS                       | 3                          | CP<br>GP CP                      | 25<br>1 (SE<br>1 (SE                   | 19<br>830<br>M III<br>M I &            | B+                                 | 72                                                                                                                                                                                                                                                                                                                                                                                                                                                                                                                                                                                                                                                                                                                                                                                                                                                                                                                                                                                                                                                                                                                                                                                                                                                                                                                                                                                                                                                                                                                                                                                                                                                                                                                                                                                                                                                                                                                                                                                                                                                                                                                             | 350                                          |
| FINAL CRADE: B+  AGGREGATE %: 68.08  RESULT: PASS                                                                                                                                                                            | 9<br>1<br>50<br>50<br>50 EAI | 100<br>25<br>RNED | 10<br>GRAI | 19<br>DE PO           | INTS                       | 3                          | CP<br>GP CP                      | 25<br>1 (SE<br>1 (SE                   | 19<br>830<br>M III<br>M I &            | B+                                 | 92                                                                                                                                                                                                                                                                                                                                                                                                                                                                                                                                                                                                                                                                                                                                                                                                                                                                                                                                                                                                                                                                                                                                                                                                                                                                                                                                                                                                                                                                                                                                                                                                                                                                                                                                                                                                                                                                                                                                                                                                                                                                                                                             | 350<br>7.00                                  |

THE THEORY PRI PRACTICAL (CALSE): EL INTERNAL EXAM SEMINAR, OR FORAL T. TEST TW. TERM WORK, TW. TEST-TW. AN -ABSENT ADDRESTED GRACE RARREDON, MICH MANUFAL PROCESSION, TO PERFORMANCE CANCELLED WITH WHOLE PERFORMANCE CANCELLED CA. CONTINUOUS ASSESSMENT ESE. FIND OF STARSTER EXAMINATION. THIS STATEMENT IS SUBJECT TO CORRECTIONS, IF ANY