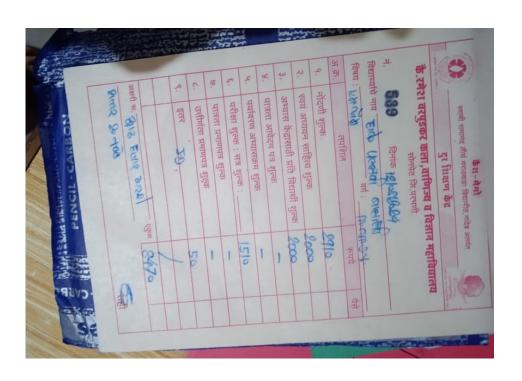

| Party. | कैश - मेमो<br>स्वामी रामानंद तीर्थ मराठवाडा विद्यापीः | उ.नांदेड अंतर्गत | 100  |
|--------|-------------------------------------------------------|------------------|------|
| - 20   | दुर शिक्षण केंद्र                                     | 7, 140 011111    |      |
|        | कै.रमेश वरपुडकर कला,वाणिज्य व                         | विज्ञान महाविद्य | ालय  |
|        | 539 सोनपेठ जि.परभणी                                   |                  |      |
| नं.    | दिनांक : 12/08/80                                     | 90               |      |
| विष    | पथ्यचि नाव हाक एटलेख अल्यः । एकिका वर्गः              | 100              |      |
| अ.क्र. |                                                       | w.cans-1.        |      |
| 9.     | नोंदणी शुल्क                                          | रूपये            | पैसे |
| ₹.     | स्वयं अध्ययन साहित्य शुल्क                            | 2910 -           |      |
| 3.     | अभ्यास केंद्रासाठी प्रति विद्यार्थी शुल्क             | 2000             |      |
| 8.     | पात्रता आवेदन पत्र शुल्क                              | 2000             |      |
| 4.     | पर्यावरण अभ्यासक्रम शुल्क                             |                  |      |
|        | परीक्षा शुल्क : सत्र शुल्क :                          | 1mla             |      |
| 9.     | पात्रता प्रमाणपत्र शुल्क                              | 1510             |      |
|        |                                                       |                  |      |
|        | उत्तीर्णता प्रमाणपत्र शुल्क                           | -                |      |
|        | इतर 💯                                                 | 50               |      |
|        |                                                       | 1                |      |
| री क   |                                                       | /                |      |
| 11 (0) | SINS EARL SURD GOIN                                   | 8470             |      |
| iat    | 25 40à                                                |                  |      |